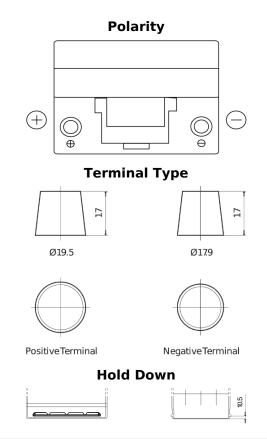

## **Standard TC905**

| Part number                    | TC905         |
|--------------------------------|---------------|
| Technology                     | Flooded       |
| EAN/GTIN                       | 3661024054768 |
| Voltage                        | 12 V          |
| Capacity                       | 90.0 Ah       |
| CCA                            | 680 A         |
| Length                         | 306 mm        |
| Width                          | 173 mm        |
| Height                         | 222 mm        |
| Box size                       | D31           |
| Polarity                       | ETN 1         |
| Terminal Type                  | EN taper post |
| Hold Down                      | Korean B1     |
| Weights (subject of variation) | 19.90 kg      |