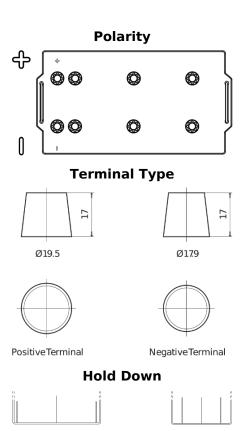

## Endurance+PRO Gel TD2103

| Part number                    | TD2103        |
|--------------------------------|---------------|
| Technology                     | GEL           |
| EAN/GTIN                       | 3661024057103 |
| Voltage                        | 12 V          |
| Capacity                       | 210.0 Ah      |
| CCA                            | 1030 A        |
| Length                         | 518 mm        |
| Width                          | 274 mm        |
| Height                         | 240 mm        |
| Box size                       | D06           |
| Polarity                       | ETN 3         |
| Terminal Type                  | EN taper post |
| Hold Down                      | B0            |
| Weights (subject of variation) | 63.50 kg      |
|                                |               |