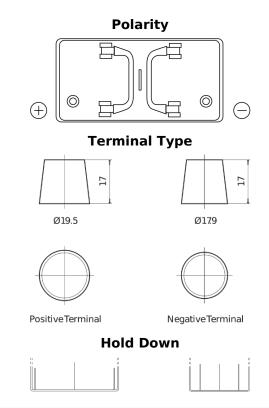

## PowerPRO TF1251

| Part number                    | TF1251        |
|--------------------------------|---------------|
| Technology                     | Flooded       |
| EAN/GTIN                       | 3661024057684 |
| Voltage                        | 12 V          |
| Capacity                       | 125.0 Ah      |
| CCA                            | 850 A         |
| Length                         | 349 mm        |
| Width                          | 175 mm        |
| Height                         | 285 mm        |
| Box size                       | D03           |
| Polarity                       | ETN 1         |
| Terminal Type                  | EN taper post |
| Hold Down                      | В0            |
| Weights (subject of variation) | 31.00 kg      |