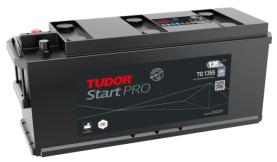

## StartPRO TG1355

| Part number                    | TG1355        |
|--------------------------------|---------------|
| Technology                     | Flooded       |
| EAN/GTIN                       | 3661024055529 |
| Voltage                        | 12 V          |
| Capacity                       | 135.0 Ah      |
| CCA                            | 1000 A        |
| Length                         | 514 mm        |
| Width                          | 175 mm        |
| Height                         | 210 mm        |
| Box size                       | DB8           |
| Polarity                       | ETN 3         |
| Terminal Type                  | EN taper post |
| Hold Down                      | В3            |
| Weights (subject of variation) | 36.00 kg      |