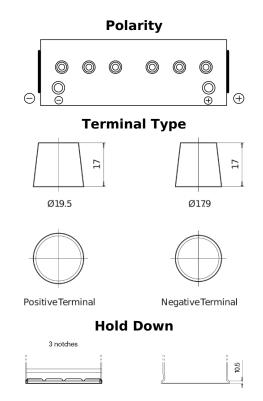

## StartPRO TG1402

| Part number                    | TG1402        |
|--------------------------------|---------------|
|                                |               |
| Technology                     | Flooded       |
| EAN/GTIN                       | 3661024055345 |
| Voltage                        | 12 V          |
| Capacity                       | 140.0 Ah      |
| CCA                            | 900 A         |
| Length                         | 508 mm        |
| Width                          | 175 mm        |
| Height                         | 205 mm        |
| Box size                       | ATM           |
| Polarity                       | ETN 0         |
| Terminal Type                  | EN taper post |
| Hold Down                      | B1            |
| Weights (subject of variation) | 33.80 kg      |