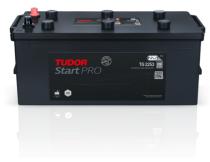

## StartPRO TG2253

| Part number                    | TG2253        |
|--------------------------------|---------------|
| Technology                     | Flooded       |
| EAN/GTIN                       | 3661024057431 |
| Voltage                        | 12 V          |
| Capacity                       | 225.0 Ah      |
| CCA                            | 1200 A        |
| Length                         | 518 mm        |
| Width                          | 274 mm        |
| Height                         | 240 mm        |
| Box size                       | D06           |
| Polarity                       | ETN 3         |
| Terminal Type                  | EN taper post |
| Hold Down                      | В0            |
| Weights (subject of variation) | 54.90 kg      |