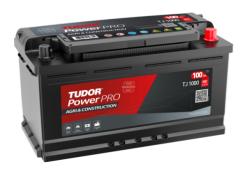

## PowerPRO Agri&Construction TJ1000

| Part number                    | TJ1000        |
|--------------------------------|---------------|
| Technology                     | Flooded       |
| EAN/GTIN                       | 3661024056809 |
| Voltage                        | 12 V          |
| Capacity                       | 100.0 Ah      |
| CCA                            | 850 A         |
| Length                         | 353 mm        |
| Width                          | 175 mm        |
| Height                         | 190 mm        |
| Box size                       | L05           |
| Polarity                       | ETN 0         |
| Terminal Type                  | EN taper post |
| Hold Down                      | B13           |
| Weights (subject of variation) | 21.80 kg      |