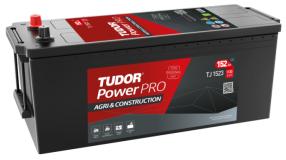

## PowerPRO Agri&Construction TJ1523

| Part number                    | TJ1523        |
|--------------------------------|---------------|
| Technology                     | Flooded       |
| EAN/GTIN                       | 3661024056724 |
| Voltage                        | 12 V          |
| Capacity                       | 152.0 Ah      |
| CCA                            | 1130 A        |
| Length                         | 513 mm        |
| Width                          | 189 mm        |
| Height                         | 223 mm        |
| Box size                       | D04           |
| Polarity                       | ETN 3         |
| Terminal Type                  | EN taper post |
| Hold Down                      | В0            |
| Weights (subject of variation) | 40.30 kg      |