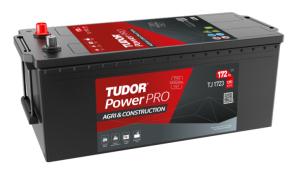

## PowerPRO Agri&Construction TJ1723

| Part number                    | TJ1723        |
|--------------------------------|---------------|
| Technology                     | Flooded       |
| EAN/GTIN                       | 3661024056731 |
| Voltage                        | 12 V          |
| Capacity                       | 172.0 Ah      |
| CCA                            | 1390 A        |
| Length                         | 513 mm        |
| Width                          | 223 mm        |
| Height                         | 223 mm        |
| Box size                       | D05           |
| Polarity                       | ETN 3         |
| Terminal Type                  | EN taper post |
| Hold Down                      | В0            |
| Weights (subject of variation) | 48.80 kg      |