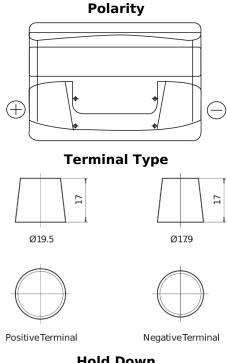

## Plus CB741

| Part number                    | CB741         |
|--------------------------------|---------------|
| Technology                     | Flooded       |
| EAN/GTIN                       | 3661024014564 |
| Voltage                        | 12 V          |
| Capacity                       | 74.0 Ah       |
| CCA                            | 680 A         |
| Length                         | 278 mm        |
| Width                          | 175 mm        |
| Height                         | 190 mm        |
| Box size                       | L03           |
| Polarity                       | ETN 1         |
| Terminal Type                  | EN taper post |
| Hold Down                      | B13           |
| Weights (subject of variation) | 16.60 kg      |

## **Hold Down**

Design, features and specifications are subject to change without notice. We disclaim any representation or warranty, express or implied, concerning the data or recommendations, and in no event shall be liable for any loss or damage claimed to have arisen as a result. Some products may not be available in your local market.