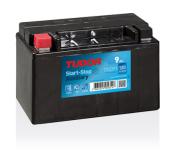

## **Start-Stop Auxiliary TK091**

| Part number                    | TK091         |
|--------------------------------|---------------|
| Technology                     | AGM           |
| EAN/GTIN                       | 3661024056557 |
| Voltage                        | 12 V          |
| Capacity                       | 9.0 Ah        |
| CCA                            | 120 A         |
| Length                         | 150 mm        |
| Width                          | 90 mm         |
| Height                         | 105 mm        |
| Box size                       | C54           |
| Polarity                       | ETN 1         |
| Terminal Type                  | M12           |
| Hold Down                      | В0            |
| Weights (subject of variation) | 3.10 kg       |