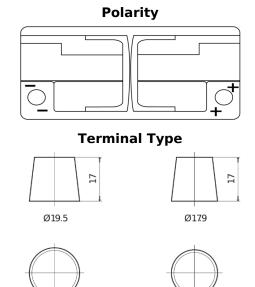

## **AGM TK1050**

| Part number                    | TK1050        |
|--------------------------------|---------------|
| Technology                     | AGM           |
| EAN/GTIN                       | 3661024056519 |
| Voltage                        | 12 V          |
| Capacity                       | 105.0 Ah      |
| CCA                            | 950 A         |
| Length                         | 392 mm        |
| Width                          | 175 mm        |
| Height                         | 190 mm        |
| Box size                       | L06           |
| Polarity                       | ETN 0         |
| Terminal Type                  | EN taper post |
| Hold Down                      | B13           |
| Weights (subject of variation) | 29.00 kg      |

## **Hold Down**

**PositiveTerminal** 

NegativeTerminal

Design, features and specifications are subject to change without notice. We disclaim any representation or warranty, express or implied, concerning the data or recommendations, and in no event shall be liable for any loss or damage claimed to have arisen as a result. Some products may not be available in your local market.