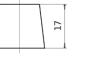

## **Terminal Type**

Ø19.5

()

Ø17.9

17

PositiveTerminal

NegativeTerminal

Hold Down