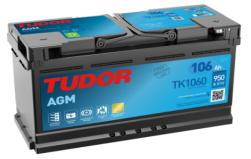

# **AGM TK1060**

| Part number         | TK1060        |
|---------------------|---------------|
| Technology          | AGM           |
| EAN/GTIN            | 3661024057660 |
| Voltage             | 12 V          |
| Capacity            | 106.0 Ah      |
| CCA                 | 950 A         |
| Length              | 392 mm        |
| Width               | 175 mm        |
| Height              | 190 mm        |
| Box size            | L06           |
| Polarity            | ETN 0         |
| Terminal Type       | EN taper post |
| Hold Down           | B13           |
| Weights (subject of | 29.00 kg      |
| variation)          |               |
|                     |               |