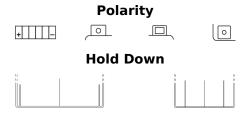

## **Start-Stop Auxiliary TK111**

| Part number                    | TK111         |
|--------------------------------|---------------|
| Technology                     | AGM           |
| EAN/GTIN                       | 3661024056564 |
| Voltage                        | 12 V          |
| Capacity                       | 11.0 Ah       |
| CCA                            | 150 A         |
| Length                         | 150 mm        |
| Width                          | 90 mm         |
| Height                         | 130 mm        |
| Box size                       | C55           |
| Polarity                       | ETN 1         |
| Terminal Type                  | M04           |
| Hold Down                      | В0            |
| Weights (subject of variation) | 3.90 kg       |