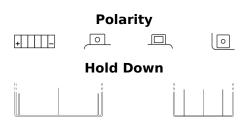

| Part number                    | TK131         |
|--------------------------------|---------------|
| Technology                     | AGM           |
| EAN/GTIN                       | 3661024056601 |
| Voltage                        | 12 V          |
| Capacity                       | 13.0 Ah       |
| CCA                            | 200 A         |
| Length                         | 150 mm        |
| Width                          | 90 mm         |
| Height                         | 145 mm        |
| Box size                       | C56           |
| Polarity                       | ETN 1         |
| Terminal Type                  | M04           |
| Hold Down                      | B0            |
| Weights (subject of variation) | 4.50 kg       |