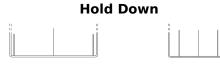

## **AGM TK454**

| Part number                    | TK454         |
|--------------------------------|---------------|
| Technology                     | AGM           |
| EAN/GTIN                       | 3661024057738 |
| Voltage                        | 12 V          |
| Capacity                       | 45.0 Ah       |
| CCA                            | 380 A         |
| Length                         | 237 mm        |
| Width                          | 127 mm        |
| Height                         | 227 mm        |
| Box size                       | B24           |
| Polarity                       | ETN 0         |
| Terminal Type                  | EN taper post |
| Hold Down                      | В0            |
| Weights (subject of variation) | 13.50 kg      |
|                                |               |