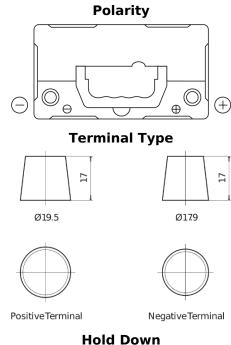

## **AGM TK454**

| Part number                    | TK454         |
|--------------------------------|---------------|
| Technology                     | AGM           |
| EAN/GTIN                       | 3661024057738 |
| Voltage                        | 12 V          |
| Capacity                       | 45.0 Ah       |
| CCA                            | 380 A         |
| Length                         | 237 mm        |
| Width                          | 127 mm        |
| Height                         | 227 mm        |
| Box size                       | B24           |
| Polarity                       | ETN 0         |
| Terminal Type                  | EN taper post |
| Hold Down                      | В0            |
| Weights (subject of variation) | 13.50 kg      |
|                                |               |