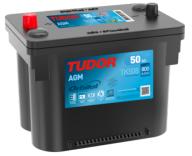

## **AGM TK508**

| Part number                    | TK508         |
|--------------------------------|---------------|
| Technology                     | AGM           |
| EAN/GTIN                       | 3661024056595 |
| Voltage                        | 12 V          |
| Capacity                       | 50.0 Ah       |
| CCA                            | A 008         |
| Length                         | 260 mm        |
| Width                          | 173 mm        |
| Height                         | 206 mm        |
| Box size                       | G34           |
| Polarity                       | ETN 9         |
| Terminal Type                  | EN taper post |
| Hold Down                      | B7            |
| Weights (subject of variation) | 17.50 kg      |