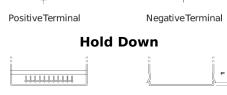

## **Polarity**

## **Terminal Type** Ø19.5 Ø17.9 NegativeTerminal **Hold Down**

Design, features and specifications are subject to change without notice. We disclaim any representation or warranty, express or implied, concerning the data or recommendations, and in no event shall be liable for any loss or damage claimed to have arisen as a result. Some products may not be available in your local market.