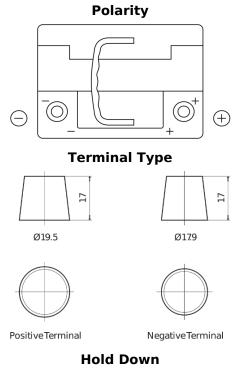

## **AGM TK600**

| Part number                    | TK600         |
|--------------------------------|---------------|
| Technology                     | AGM           |
| EAN/GTIN                       | 3661024056502 |
| Voltage                        | 12 V          |
| Capacity                       | 60.0 Ah       |
| CCA                            | 680 A         |
| Length                         | 242 mm        |
| Width                          | 175 mm        |
| Height                         | 190 mm        |
| Box size                       | L02           |
| Polarity                       | ETN 0         |
| Terminal Type                  | EN taper post |
| Hold Down                      | B13           |
| Weights (subject of variation) | 17.90 kg      |
|                                |               |