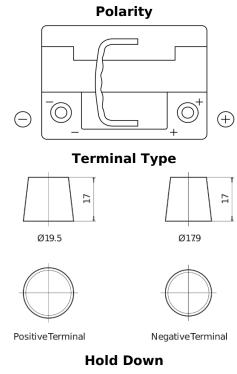

## **AGM TK620**

| Part number                    | TK620         |
|--------------------------------|---------------|
| Technology                     | AGM           |
| EAN/GTIN                       | 3661024057622 |
| Voltage                        | 12 V          |
| Capacity                       | 62.0 Ah       |
| CCA                            | 680 A         |
| Length                         | 242 mm        |
| Width                          | 175 mm        |
| Height                         | 190 mm        |
| Box size                       | L02           |
| Polarity                       | ETN 0         |
| Terminal Type                  | EN taper post |
| Hold Down                      | B13           |
| Weights (subject of variation) | 17.90 kg      |
|                                |               |