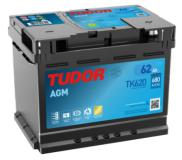

## **AGM TK620**

| Part number                    | TK620         |
|--------------------------------|---------------|
| Technology                     | AGM           |
| EAN/GTIN                       | 3661024057622 |
| Voltage                        | 12 V          |
| Capacity                       | 62.0 Ah       |
| CCA                            | 680 A         |
| Length                         | 242 mm        |
| Width                          | 175 mm        |
| Height                         | 190 mm        |
| Box size                       | L02           |
| Polarity                       | ETN 0         |
| Terminal Type                  | EN taper post |
| Hold Down                      | B13           |
| Weights (subject of variation) | 17.90 kg      |
|                                |               |