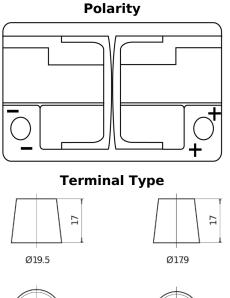

## **AGM TK720**

| Part number                    | TK720         |
|--------------------------------|---------------|
| Technology                     | AGM           |
| EAN/GTIN                       | 3661024057639 |
| Voltage                        | 12 V          |
| Capacity                       | 72.0 Ah       |
| CCA                            | 760 A         |
| Length                         | 278 mm        |
| Width                          | 175 mm        |
| Height                         | 190 mm        |
| Box size                       | L03           |
| Polarity                       | ETN 0         |
| Terminal Type                  | EN taper post |
| Hold Down                      | B13           |
| Weights (subject of variation) | 20.60 kg      |

NegativeTerminal

10.5

PositiveTerminal

5 notches

 $\sim\sim\sim$ 

Hold Down

Design, features and specifications are subject to change without notice. We disclaim any representation or warranty, express or implied, concerning the data or recommendations, and in no event shall be liable for any loss or damage claimed to have arisen as a result. Some products may not be available in your local market.