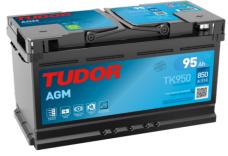

## **AGM TK950**

| Part number                    | TK950         |
|--------------------------------|---------------|
| Technology                     | AGM           |
| EAN/GTIN                       | 3661024055741 |
| Voltage                        | 12 V          |
| Capacity                       | 95.0 Ah       |
| CCA                            | 850 A         |
| Length                         | 353 mm        |
| Width                          | 175 mm        |
| Height                         | 190 mm        |
| Box size                       | L05           |
| Polarity                       | ETN 0         |
| Terminal Type                  | EN taper post |
| Hold Down                      | B13           |
| Weights (subject of variation) | 26.10 kg      |
|                                |               |