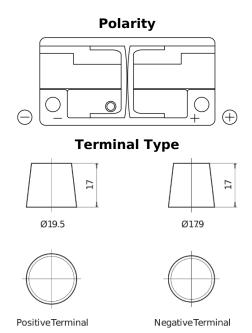

## **EFB TL1050**

| Part number                    | TL1050        |
|--------------------------------|---------------|
| Technology                     | EFB           |
| EAN/GTIN                       | 3661024057097 |
| Voltage                        | 12 V          |
| Capacity                       | 105.0 Ah      |
| CCA                            | 950 A         |
| Length                         | 392 mm        |
| Width                          | 175 mm        |
| Height                         | 190 mm        |
| Box size                       | L06           |
| Polarity                       | ETN 0         |
| Terminal Type                  | EN taper post |
| Hold Down                      | B13           |
| Weights (subject of variation) | 27.20 kg      |
|                                |               |