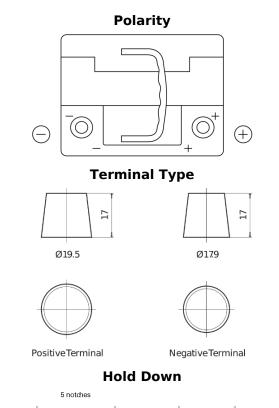

## **EFB TL550**

| Part number                    | TL550         |
|--------------------------------|---------------|
| Technology                     | EFB           |
| EAN/GTIN                       | 3661024056670 |
| Voltage                        | 12 V          |
| Capacity                       | 55.0 Ah       |
| CCA                            | 540 A         |
| Length                         | 207 mm        |
| Width                          | 175 mm        |
| Height                         | 190 mm        |
| Box size                       | L01           |
| Polarity                       | ETN 0         |
| Terminal Type                  | EN taper post |
| Hold Down                      | B13           |
| Weights (subject of variation) | 14.10 kg      |