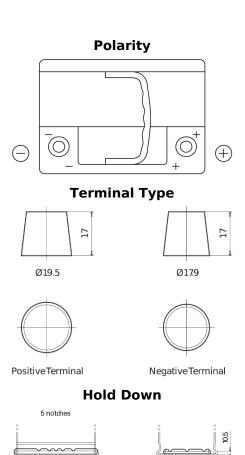

## **Batteries for Cars**

**EFB TL600** 

| Part number                    | TL600         |
|--------------------------------|---------------|
| Technology                     | EFB           |
| EAN/GTIN                       | 3661024055680 |
| Voltage                        | 12 V          |
| Capacity                       | 60.0 Ah       |
| CCA                            | 640 A         |
| Length                         | 242 mm        |
| Width                          | 175 mm        |
| Height                         | 190 mm        |
| Box size                       | L02           |
| Polarity                       | ETN 0         |
| Terminal Type                  | EN taper post |
| Hold Down                      | B13           |
| Weights (subject of variation) | 17.00 kg      |