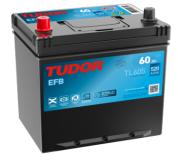

## **EFB TL605**

| Part number                    | TL605         |
|--------------------------------|---------------|
| Technology                     | EFB           |
| EAN/GTIN                       | 3661024056649 |
| Voltage                        | 12 V          |
| Capacity                       | 60.0 Ah       |
| CCA                            | 520 A         |
| Length                         | 230 mm        |
| Width                          | 173 mm        |
| Height                         | 222 mm        |
| Box size                       | D23           |
| Polarity                       | ETN 1         |
| Terminal Type                  | EN taper post |
| Hold Down                      | В0            |
| Weights (subject of variation) | 15.80 kg      |