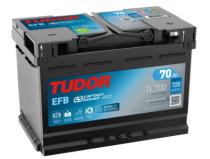

## **Batteries for Cars**

EFB TL700

| Part number                    | TL700         |
|--------------------------------|---------------|
| Technology                     | EFB           |
| EAN/GTIN                       | 3661024055697 |
| Voltage                        | 12 V          |
| Capacity                       | 70.0 Ah       |
| CCA                            | 760 A         |
| Length                         | 278 mm        |
| Width                          | 175 mm        |
| Height                         | 190 mm        |
| Box size                       | L03           |
| Polarity                       | ETN 0         |
| Terminal Type                  | EN taper post |
| Hold Down                      | B13           |
| Weights (subject of variation) | 19.30 kg      |
|                                |               |