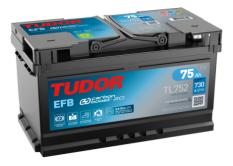

## **EFB TL752**

| Part number                    | TL752         |
|--------------------------------|---------------|
| Technology                     | EFB           |
| EAN/GTIN                       | 3661024056540 |
| Voltage                        | 12 V          |
| Capacity                       | 75.0 Ah       |
| CCA                            | 730 A         |
| Length                         | 315 mm        |
| Width                          | 175 mm        |
| Height                         | 175 mm        |
| Box size                       | LB4           |
| Polarity                       | ETN 0         |
| Terminal Type                  | EN taper post |
| Hold Down                      | B13           |
| Weights (subject of variation) | 18.60 kg      |