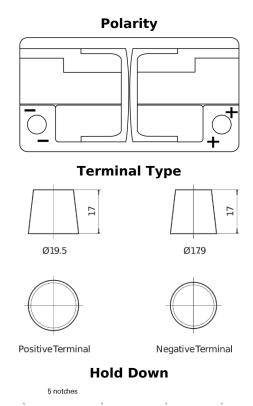

## **EFB TL752**

| Part number                    | TL752         |
|--------------------------------|---------------|
| Technology                     | EFB           |
| EAN/GTIN                       | 3661024056540 |
| Voltage                        | 12 V          |
| Capacity                       | 75.0 Ah       |
| CCA                            | 730 A         |
| Length                         | 315 mm        |
| Width                          | 175 mm        |
| Height                         | 175 mm        |
| Box size                       | LB4           |
| Polarity                       | ETN 0         |
| Terminal Type                  | EN taper post |
| Hold Down                      | B13           |
| Weights (subject of variation) | 18.60 kg      |