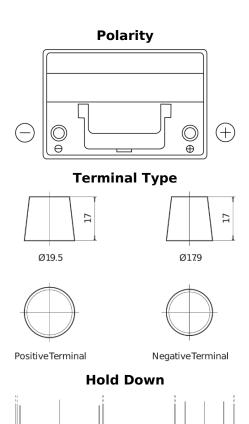

## **Product overview**

Batteries for Cars

TUDOR 75. EFB

**EFB TL754** 

| Part number                    | TL754         |
|--------------------------------|---------------|
| Technology                     | EFB           |
| EAN/GTIN                       | 3661024057479 |
| Voltage                        | 12 V          |
| Capacity                       | 75.0 Ah       |
| CCA                            | 750 A         |
| Length                         | 260 mm        |
| Width                          | 173 mm        |
| Height                         | 222 mm        |
| Box size                       | D26           |
| Polarity                       | ETN 0         |
| Terminal Type                  | EN taper post |
| Hold Down                      | B0            |
| Weights (subject of variation) | 19.00 kg      |
|                                |               |