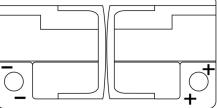

**



## EFB TL800





| Part number                    | TL800         |
|--------------------------------|---------------|
| Technology                     | EFB           |
| EAN/GTIN                       | 3661024055703 |
| Voltage                        | 12 V          |
| Capacity                       | 80.0 Ah       |
| CCA                            | 800 A         |
| Length                         | 315 mm        |
| Width                          | 175 mm        |
| Height                         | 190 mm        |
| Box size                       | L04           |
| Polarity                       | ETN 0         |
| Terminal Type                  | EN taper post |
| Hold Down                      | B13           |
| Weights (subject of variation) | 22.10 kg      |

Polarity



## **Terminal Type**



17



Ø17.9

17

PositiveTerminal

NegativeTerminal



Design, features and specifications are subject to change without notice. We disclaim any representation or warranty, express or implied, concerning the data or recommendations, and in no event shall be liable for any loss or damage claimed to have arisen as a result. Some products may not be available in your local market.