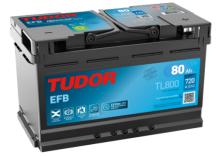

## EFB TL800

| Part number                    | TL800         |
|--------------------------------|---------------|
| Technology                     | EFB           |
| EAN/GTIN                       | 3661024055703 |
| Voltage                        | 12 V          |
| Capacity                       | 80.0 Ah       |
| CCA                            | 800 A         |
| Length                         | 315 mm        |
| Width                          | 175 mm        |
| Height                         | 190 mm        |
| Box size                       | L04           |
| Polarity                       | ETN 0         |
| Terminal Type                  | EN taper post |
| Hold Down                      | B13           |
| Weights (subject of variation) | 22.10 kg      |