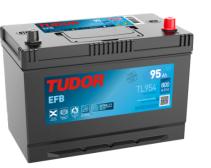

#### Batteries for Cars

EFB TL954

| Part number         | TL954         | Polarity           |
|---------------------|---------------|--------------------|
| Technology          | EFB           |                    |
| EAN/GTIN            | 3661024056656 |                    |
| Voltage             | 12 V          |                    |
| Capacity            | 95.0 Ah       |                    |
| CCA                 | 800 A         |                    |
| Length              | 306 mm        | Terminal Ty        |
| Width               | 173 mm        |                    |
| Height              | 222 mm        |                    |
| Box size            | D31           | Ø19.5              |
| Polarity            | ETN 0         |                    |
| Terminal Type       | EN taper post |                    |
| Hold Down           | Korean B1     |                    |
| Weights (subject of | 21.80 kg      |                    |
| variation)          |               | PositiveTerminal N |
|                     |               | Hold Down          |

 $(\pm)$ 船

## I Type

NegativeTerminal

Ø17.9

17

#### **Hold Down**

10.5

Design, features and specifications are subject to change without notice. We disclaim any representation or warranty, express or implied, concerning the data or recommendations, and in no event shall be liable for any loss or damage claimed to have arisen as a result. Some products may not be available in your local market.