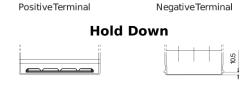

## **EFB TL955**

| Part number                    | TL955         |
|--------------------------------|---------------|
| Technology                     | EFB           |
| EAN/GTIN                       | 3661024056663 |
| Voltage                        | 12 V          |
| Capacity                       | 95.0 Ah       |
| CCA                            | 800 A         |
| Length                         | 306 mm        |
| Width                          | 173 mm        |
| Height                         | 222 mm        |
| Box size                       | D31           |
| Polarity                       | ETN 1         |
| Terminal Type                  | EN taper post |
| Hold Down                      | Korean B1     |
| Weights (subject of variation) | 21.80 kg      |