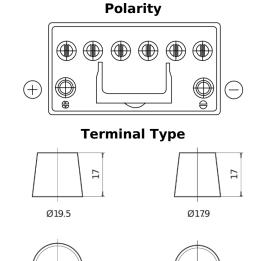

## **EFB TL955**

| Part number                    | TL955         |
|--------------------------------|---------------|
| Technology                     | EFB           |
| EAN/GTIN                       | 3661024056663 |
| Voltage                        | 12 V          |
| Capacity                       | 95.0 Ah       |
| CCA                            | 800 A         |
| Length                         | 306 mm        |
| Width                          | 173 mm        |
| Height                         | 222 mm        |
| Box size                       | D31           |
| Polarity                       | ETN 1         |
| Terminal Type                  | EN taper post |
| Hold Down                      | Korean B1     |
| Weights (subject of variation) | 21.80 kg      |