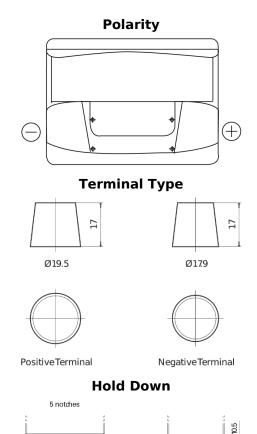

## Start TN600

| Part number                    | TN600         |
|--------------------------------|---------------|
| Technology                     | Flooded       |
| EAN/GTIN                       | 3661024046091 |
| Voltage                        | 12 V          |
| Capacity                       | 62.0 Ah       |
| CCA                            | 540 A         |
| MCA                            | 600           |
| Length                         | 242 mm        |
| Width                          | 175 mm        |
| Height                         | 190 mm        |
| Box size                       | L02           |
| Polarity                       | ETN 0         |
| Terminal Type                  | EN taper post |
| Hold Down                      | B13           |
| Weights (subject of variation) | 14.20 kg      |