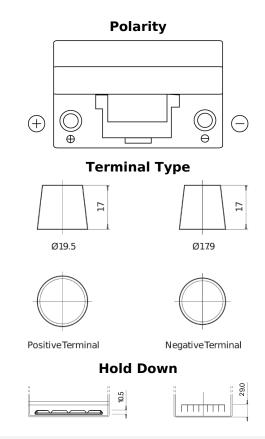

## **Dual TR350**

| Part number                    | TR350         |
|--------------------------------|---------------|
| Technology                     | Flooded       |
| EAN/GTIN                       | 3661024056007 |
| Voltage                        | 12 V          |
| Capacity                       | 80.0 Ah       |
| CCA                            | 510 A         |
| Watt hour                      | 350 Wh        |
| Length                         | 270 mm        |
| Width                          | 173 mm        |
| Height                         | 222 mm        |
| Box size                       | D26           |
| Polarity                       | ETN 1         |
| Terminal Type                  | EN taper post |
| Hold Down                      | Korean B1+B6  |
| Weights (subject of variation) | 17.40 kg      |