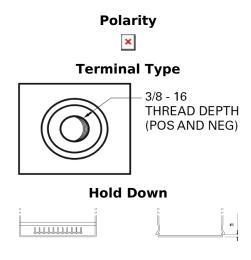

## Maxxima TX900

| Part number                    | TX900           |
|--------------------------------|-----------------|
| Technology                     | AGM             |
| EAN/GTIN                       | 3661024056588   |
| Voltage                        | 12 V            |
| Capacity                       | 50.0 Ah         |
| CCA                            | 800 A           |
| Length                         | 260 mm          |
| Width                          | 173 mm          |
| Height                         | 206 mm          |
| Box size                       | G34             |
| Polarity                       | ETN 9           |
| Terminal Type                  | SAE S 3/8" side |
|                                | Terminal        |
| Hold Down                      | B7              |
| Weights (subject of variation) | 17.90 kg        |