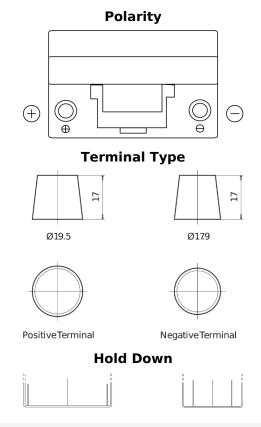

## **Dual EFB TZ650**

| Part number                    | TZ650         |
|--------------------------------|---------------|
| Technology                     | EFB           |
| EAN/GTIN                       | 3661024057486 |
| Voltage                        | 12 V          |
| Capacity                       | 75.0 Ah       |
| CCA                            | 750 A         |
| Watt hour                      | 650 Wh        |
| Length                         | 260 mm        |
| Width                          | 173 mm        |
| Height                         | 222 mm        |
| Box size                       | D26           |
| Polarity                       | ETN 1         |
| Terminal Type                  | EN taper post |
| Hold Down                      | В0            |
| Weights (subject of variation) | 19.00 kg      |