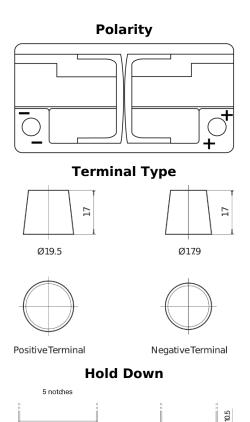

## **Dual EFB TZ850**

| Part number                    | TZ850         |
|--------------------------------|---------------|
| Technology                     | EFB           |
| EAN/GTIN                       | 3661024057608 |
| Voltage                        | 12 V          |
| Capacity                       | 100.0 Ah      |
| CCA                            | 900 A         |
| Watt hour                      | 850 Wh        |
| Length                         | 353 mm        |
| Width                          | 175 mm        |
| Height                         | 190 mm        |
| Box size                       | L05           |
| Polarity                       | ETN 0         |
| Terminal Type                  | EN taper post |
| Hold Down                      | B13           |
| Weights (subject of variation) | 25.50 kg      |
|                                |               |