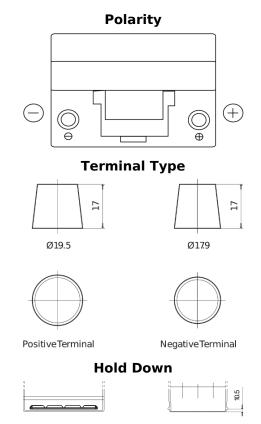

## Plus CB954

| Part number                    | CB954         |
|--------------------------------|---------------|
| Technology                     | Flooded       |
| EAN/GTIN                       | 3661024014458 |
| Voltage                        | 12 V          |
| Capacity                       | 95.0 Ah       |
| CCA                            | 760 A         |
| Length                         | 306 mm        |
| Width                          | 173 mm        |
| Height                         | 222 mm        |
| Box size                       | D31           |
| Polarity                       | ETN 0         |
| Terminal Type                  | EN taper post |
| Hold Down                      | Korean B1     |
| Weights (subject of variation) | 20.60 kg      |