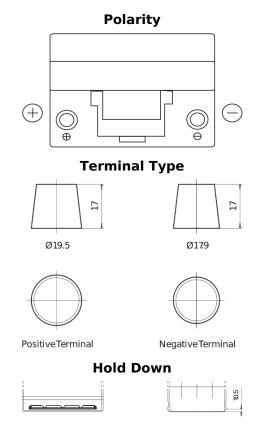

## Plus CB955

| Part number                    | CB955         |
|--------------------------------|---------------|
| Technology                     | Flooded       |
| EAN/GTIN                       | 3661024014465 |
| Voltage                        | 12 V          |
| Capacity                       | 95.0 Ah       |
| CCA                            | 760 A         |
| Length                         | 306 mm        |
| Width                          | 173 mm        |
| Height                         | 222 mm        |
| Box size                       | D31           |
| Polarity                       | ETN 1         |
| Terminal Type                  | EN taper post |
| Hold Down                      | Korean B1     |
| Weights (subject of variation) | 20.60 kg      |