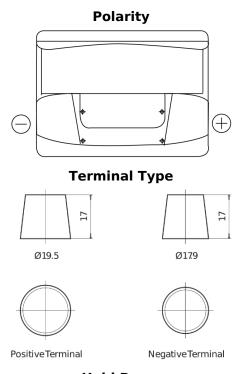

## **Standard CC550**

| Part number                    | CC550         |
|--------------------------------|---------------|
| Technology                     | Flooded       |
| EAN/GTIN                       | 3661024014809 |
| Voltage                        | 12 V          |
| Capacity                       | 55.0 Ah       |
| CCA                            | 460 A         |
| Length                         | 242 mm        |
| Width                          | 175 mm        |
| Height                         | 190 mm        |
| Box size                       | L02           |
| Polarity                       | ETN 0         |
| Terminal Type                  | EN taper post |
| Hold Down                      | B13           |
| Weights (subject of variation) | 13.50 kg      |