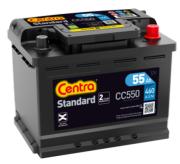

## **Standard CC550**

| Part number                    | CC550         |
|--------------------------------|---------------|
| Technology                     | Flooded       |
| EAN/GTIN                       | 3661024014809 |
| Voltage                        | 12 V          |
| Capacity                       | 55.0 Ah       |
| CCA                            | 460 A         |
| Length                         | 242 mm        |
| Width                          | 175 mm        |
| Height                         | 190 mm        |
| Box size                       | L02           |
| Polarity                       | ETN 0         |
| Terminal Type                  | EN taper post |
| Hold Down                      | B13           |
| Weights (subject of variation) | 13.50 kg      |