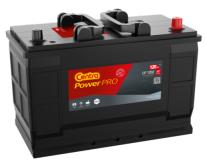

## PowerPRO CF1202

| Part number                    | CF1202        |
|--------------------------------|---------------|
| Technology                     | Flooded       |
| EAN/GTIN                       | 3661024015271 |
| Voltage                        | 12 V          |
| Capacity                       | 120.0 Ah      |
| CCA                            | 870 A         |
| Length                         | 349 mm        |
| Width                          | 175 mm        |
| Height                         | 235 mm        |
| Box size                       | D02           |
| Polarity                       | ETN 0         |
| Terminal Type                  | EN taper post |
| Hold Down                      | B1            |
| Weights (subject of variation) | 27.50 kg      |