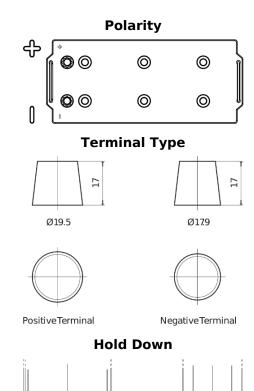

## StartPRO CG1703

| Part number                    | CG1703        |
|--------------------------------|---------------|
| Technology                     | Flooded       |
| EAN/GTIN                       | 3661024016896 |
| Voltage                        | 12 V          |
| Capacity                       | 170.0 Ah      |
| CCA                            | 950 A         |
| Length                         | 513 mm        |
| Width                          | 223 mm        |
| Height                         | 223 mm        |
| Box size                       | D05           |
| Polarity                       | ETN 3         |
| Terminal Type                  | EN taper post |
| Hold Down                      | В0            |
| Weights (subject of variation) | 40.20 kg      |