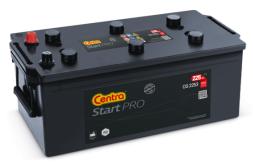

## StartPRO CG2253

| Part number                    | CG2253        |
|--------------------------------|---------------|
| Technology                     | Flooded       |
| EAN/GTIN                       | 3661024016964 |
| Voltage                        | 12 V          |
| Capacity                       | 225.0 Ah      |
| CCA                            | 1200 A        |
| Length                         | 518 mm        |
| Width                          | 274 mm        |
| Height                         | 240 mm        |
| Box size                       | D06           |
| Polarity                       | ETN 3         |
| Terminal Type                  | EN taper post |
| Hold Down                      | В0            |
| Weights (subject of variation) | 54.90 kg      |