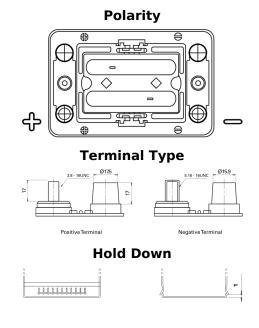

## PowerPRO Agri&Construction CJ050C

| Part number                    | CJ050C            |
|--------------------------------|-------------------|
| Technology                     | Flooded           |
| EAN/GTIN                       | 3661024016810     |
| Voltage                        | 12 V              |
| Capacity                       | 50.0 Ah           |
| CCA                            | 800 A             |
| Length                         | 260 mm            |
| Width                          | 173 mm            |
| Height                         | 206 mm            |
| Box size                       | G34               |
| Polarity                       | ETN 1             |
| Terminal Type                  | SAE M 3/8"- 5/16" |
|                                | taper&stud        |
| Hold Down                      | B7                |
| Weights (subject of variation) | 17.90 kg          |