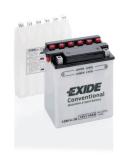

## Conventional 12N14-3A

| Part number                    | 12N14-3A      |
|--------------------------------|---------------|
| Technology                     | Flooded       |
| EAN/GTIN                       | 3661024033381 |
| Voltage                        | 12 V          |
| Capacity                       | 14.0 Ah       |
| CCA                            | 130 A         |
| Length                         | 135 mm        |
| Width                          | 90 mm         |
| Height                         | 165 mm        |
| Box size                       | C49           |
| Polarity                       | ETN 0         |
| Terminal Type                  | M08           |
| Hold Down                      | В0            |
| Weights (subject of variation) | 4.60 kg       |