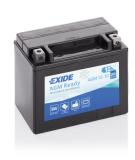

## **AGM Ready AGM12-10**

| Part number                    | AGM12-10      |
|--------------------------------|---------------|
| Technology                     | AGM           |
| EAN/GTIN                       | 3661024034012 |
| Voltage                        | 12 V          |
| Capacity                       | 10.0 Ah       |
| CCA                            | 150 A         |
| Length                         | 150 mm        |
| Width                          | 90 mm         |
| Height                         | 130 mm        |
| Box size                       | C55           |
| Polarity                       | ETN 1         |
| Terminal Type                  | M04           |
| Hold Down                      | В0            |
| Weights (subject of variation) | 3.90 kg       |