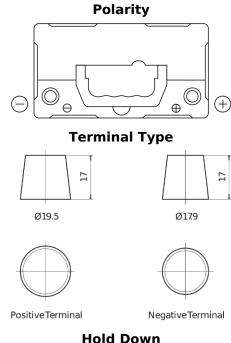

## **AGM CK454**

| Part number                    | CK454         |
|--------------------------------|---------------|
| Technology                     | AGM           |
| EAN/GTIN                       | 3661024017077 |
| Voltage                        | 12 V          |
| Capacity                       | 45.0 Ah       |
| CCA                            | 380 A         |
| Length                         | 237 mm        |
| Width                          | 127 mm        |
| Height                         | 227 mm        |
| Box size                       | B24           |
| Polarity                       | ETN 0         |
| Terminal Type                  | EN taper post |
| Hold Down                      | В0            |
| Weights (subject of variation) | 13.50 kg      |
|                                |               |