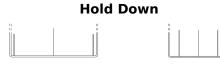

## **AGM CK454**

| Part number                    | CK454         |
|--------------------------------|---------------|
| Technology                     | AGM           |
| EAN/GTIN                       | 3661024017077 |
| Voltage                        | 12 V          |
| Capacity                       | 45.0 Ah       |
| CCA                            | 380 A         |
| Length                         | 237 mm        |
| Width                          | 127 mm        |
| Height                         | 227 mm        |
| Box size                       | B24           |
| Polarity                       | ETN 0         |
| Terminal Type                  | EN taper post |
| Hold Down                      | В0            |
| Weights (subject of variation) | 13.50 kg      |
|                                |               |