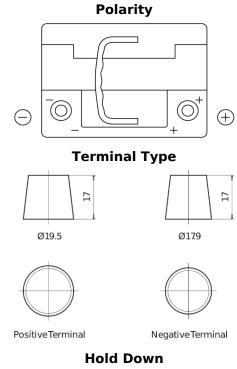

## **AGM CK620**

loss or damage claimed to have arisen as a result. Some products may not be available in your local market.

| Part number                                 | CK620                |
|---------------------------------------------|----------------------|
| Technology                                  | AGM                  |
| EAN/GTIN                                    | 3661024017015        |
| Voltage                                     | 12 V                 |
| Capacity                                    | 62.0 Ah              |
| CCA                                         | 680 A                |
| Length                                      | 242 mm               |
| Width                                       | 175 mm               |
| Height                                      | 190 mm               |
| Box size                                    | L02                  |
| Polarity                                    | ETN 0                |
| Terminal Type                               | EN taper post        |
| Hold Down                                   | B13                  |
| Weights (subject of                         | 17.90 kg             |
| variation)                                  |                      |
| Terminal Type Hold Down Weights (subject of | EN taper post<br>B13 |