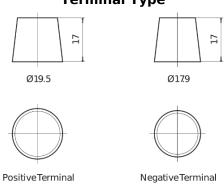

## **AGM CK700**

| Part number                    | CK700         |
|--------------------------------|---------------|
| Technology                     | AGM           |
| EAN/GTIN                       | 3661024015714 |
| Voltage                        | 12 V          |
| Capacity                       | 70.0 Ah       |
| CCA                            | 760 A         |
| Length                         | 278 mm        |
| Width                          | 175 mm        |
| Height                         | 190 mm        |
| Box size                       | L03           |
| Polarity                       | ETN 0         |
| Terminal Type                  | EN taper post |
| Hold Down                      | B13           |
| Weights (subject of variation) | 20.60 kg      |
|                                |               |