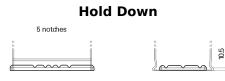

## **AGM CK700**

| Part number                    | CK700         |
|--------------------------------|---------------|
| Technology                     | AGM           |
| EAN/GTIN                       | 3661024015714 |
| Voltage                        | 12 V          |
| Capacity                       | 70.0 Ah       |
| CCA                            | 760 A         |
| Length                         | 278 mm        |
| Width                          | 175 mm        |
| Height                         | 190 mm        |
| Box size                       | L03           |
| Polarity                       | ETN 0         |
| Terminal Type                  | EN taper post |
| Hold Down                      | B13           |
| Weights (subject of variation) | 20.60 kg      |
|                                |               |