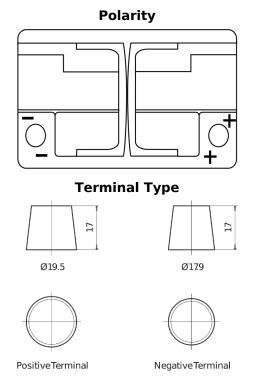

## **Batteries for Cars**

**AGM CK720** 

| Part number                    | CK720         |
|--------------------------------|---------------|
| Technology                     | AGM           |
| EAN/GTIN                       | 3661024017022 |
| Voltage                        | 12 V          |
| Capacity                       | 72.0 Ah       |
| CCA                            | 760 A         |
| Length                         | 278 mm        |
| Width                          | 175 mm        |
| Height                         | 190 mm        |
| Box size                       | L03           |
| Polarity                       | ETN 0         |
| Terminal Type                  | EN taper post |
| Hold Down                      | B13           |
| Weights (subject of variation) | 20.60 kg      |