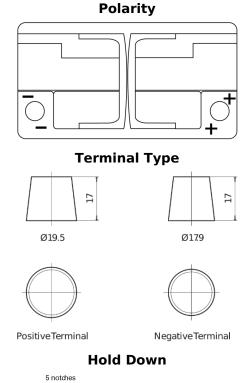

## **AGM CK800**

| Part number                    | CK800         |
|--------------------------------|---------------|
| Technology                     | AGM           |
| EAN/GTIN                       | 3661024015721 |
| Voltage                        | 12 V          |
| Capacity                       | 80.0 Ah       |
| CCA                            | 800 A         |
| Length                         | 315 mm        |
| Width                          | 175 mm        |
| Height                         | 190 mm        |
| Box size                       | L04           |
| Polarity                       | ETN 0         |
| Terminal Type                  | EN taper post |
| Hold Down                      | B13           |
| Weights (subject of variation) | 23.30 kg      |